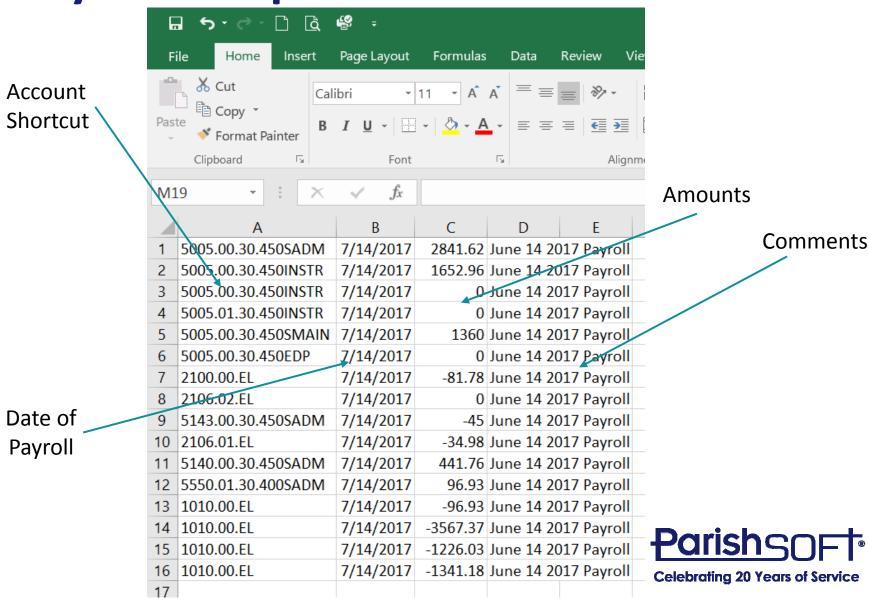

# Importing and Exporting in ParishSOFT Accounting

## Karen Kasenow-Johnson ParishSOFT





### What we will cover...

- Overview
- Organizational Imports
- Consolidation Manager



## What is importing?

 The ability to bring a file from CSV/Excel into ParishSOFT Accounting





## Why is importing more efficient?

- Simplify creating transactions
- Automate outside payroll importing
- Reduce errors
- Enter multiple transactions at a time









## **Importing Templates**

- Excel templates
  - Ledgers and Payable
    - Process
      - -Import Journal Entry, Deposit, Payroll, Vendor





## **Journal Entry Template**



### **Deposit Template**



### **Payroll Template**



### **Vendor Template**



Vendor Name (required)

Check Name (If different from

vendor name)

Address Line 1

Address Line 2

City

State

Country

Zip Code

**Account Number** 

Contact

**Phone Number** 

Cell Phone

Fax

**Email** 

Tax ID

1099 Flag (TRUE or FALSE)



### **Fixed Asset Template**



**Asset Name** 

Description

Asset ID

**Asset Category** 

**Entity** 

**Date Acquired** 

Cost



### **Tips for Importing**

- Journal Entry and Payroll Import make sure amount column totals zero
- Make sure formatting of the columns has not changed
- There are no "," in the file
- Save file as a .csv







## Importing Journal Entries, Deposit or Payroll

- Ledgers and Payables
  - –Process
    - Import Journal Entry
    - Import Deposit
    - Import Payroll





## Import Journa