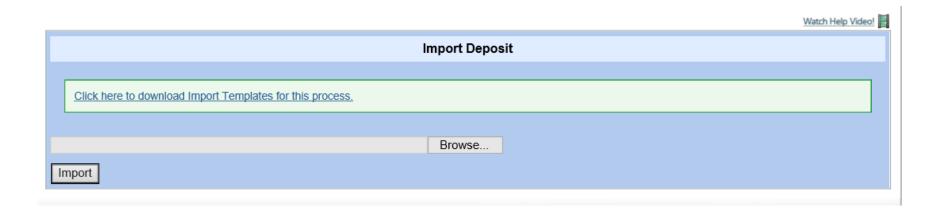

### **Deposit Template**

## Importing Journal Entries, Deposit or Payroll

- Ledgers and Payables
  - –Process
    - Import Journal Entry
    - Import Deposit
    - Import Payroll

#### More Lines

- Simplify weekly giving input
- Automate process
- Reduce errors
- Enter multiple deposits at a time

- Ledgers and Payables
- Process
- Import Deposit