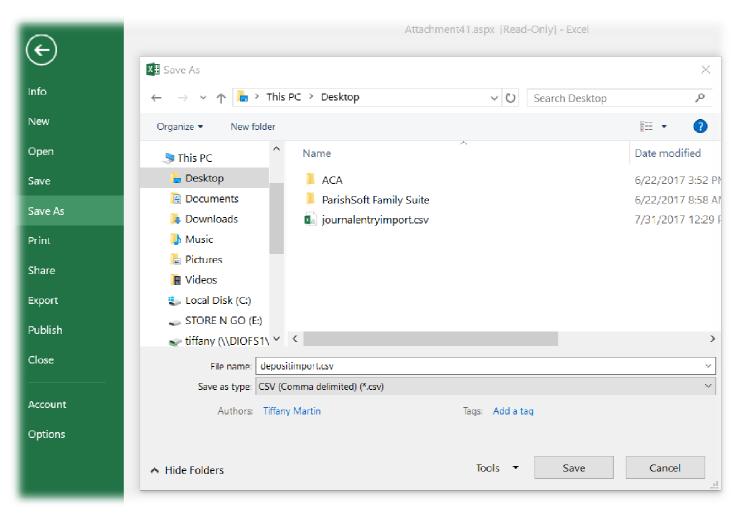

### **Tips for Importing**

- Journal Entry and Payroll Import make sure amount column totals zero
- Make sure formatting of the columns has not changed
- There are no "," in the file
- Save file as a .csv

## Importing Journal Entries, Deposit or Payroll

- Ledgers and Payables
  - –Process
    - Import Journal Entry
    - Import Deposit
    - Import Payroll