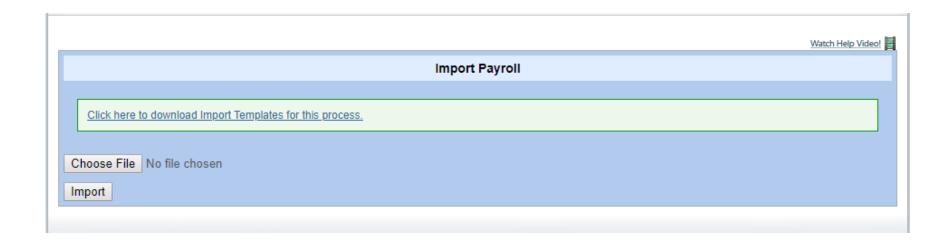

----------------|-------|--------|----------------------------|---------------|
| × | 1 | 5350.00.10DEV: Printing - External E-10-150-000 | 47.25 | 0.00   | Correct Payroll 06/30/2017 | FUND:Festival |
| × | 2 | 5360.00.10DEV: Postage E-10-150-000-5360-00     | 0.00  | 47.25  | Correct Payroll 06/30/2017 | FUND:Festival |
| × | 3 | <u>~</u>                                        |       |        |                            | ~             |
|   |   | Total                                           | 47.25 | 47.25  |                            |               |

Total: 47.25 47.25

#### More Lines



- Simplify weekly giving input
- Automate process
- Reduce errors
- Enter multiple deposits at a time







- Ledgers and Payables
- Process
- Import Deposit







## **Importing Payroll**





## **Importing Vendors**

| Import Vendors                                                                                       |
|------------------------------------------------------------------------------------------------------|
| Click here to view Import Instructions for this process.  Click here to download an Import Template. |
| Choose File No file chosen Import                                                                    |



## **Importing Fixed Assets**





## **Consolidation Manager Imports**



## **Consolidation Manager Transaction Import**

- Consolidation Manager users only
- Ability to import standard transactions for bills, deposits, and journal entries and push the transaction out to each organization as a bill, deposit or journal entry



## **Consolidati