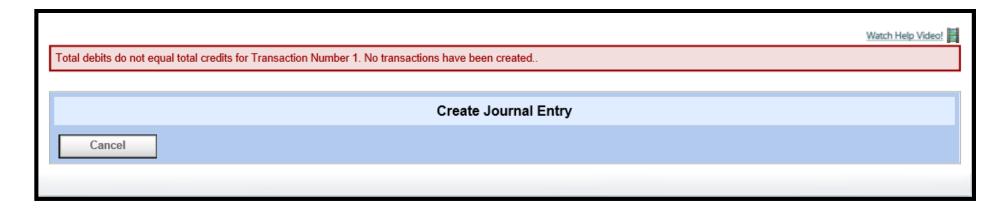

### **Tips for Importing**

- Journal Entry and Payroll Import make sure amount column totals zero
- Make sure formatting of the columns has not changed
- There are no "," in the file
- Save file as a .csv

## Import Journal Entry

## **Import Journal Entry**