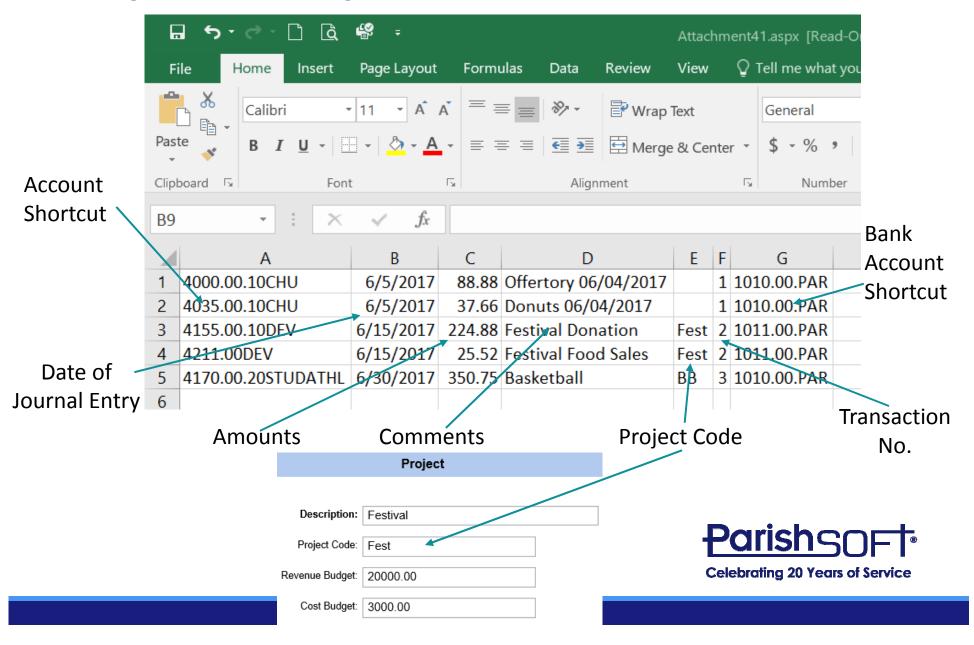

### **Deposit Template**

#### More Lines

- Simplify weekly giving input
- Automate process
- Reduce errors
- Enter multiple deposits at a time

- Ledgers and Payables
- Process
- Import Deposit