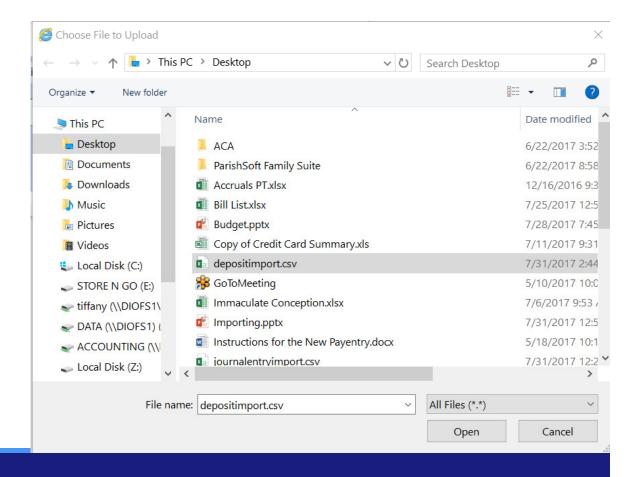

--------------------------------------------|-------|--------|----------------------------|---------------|
| × | 1 | 5350.00.10DEV: Printing - External E-10-150-000 | 47.25 | 0.00   | Correct Payroll 06/30/2017 | FUND:Festival |
| × | 2 | 5360.00.10DEV: Postage E-10-150-000-5360-00     | 0.00  | 47.25  | Correct Payroll 06/30/2017 | FUND:Festival |
| × | 3 | <u>~</u>                                        |       |        |                            | ~             |
|   |   | Total                                           | 47.25 | 47.25  |                            |               |

Total: 47.25 47.25

#### More Lines



- Simplify weekly giving input
- Automate process
- Reduce errors
- Enter multiple deposits at a time







- Ledgers and Payables
- Process
- Import Deposit







## **Importing Payroll**





## **Importing Vendors**

| Import Vendors                                                                                       |
|------------------------------------------------------------------------------------------------------|
| Click here to view Import Instructions for this process.  Click here to download an Import Template. |
| Choose File No file chosen Import                                                                    |



## **Importing Fixed Assets**





## **Consolidation Manager Imports**



## **Consolidation Manager Transaction Import**

- Consolidation Manager users only
- Ability to import standard transactions for bills, deposits, and journal entries and push the transaction out to each organization as a bill, deposit or journ