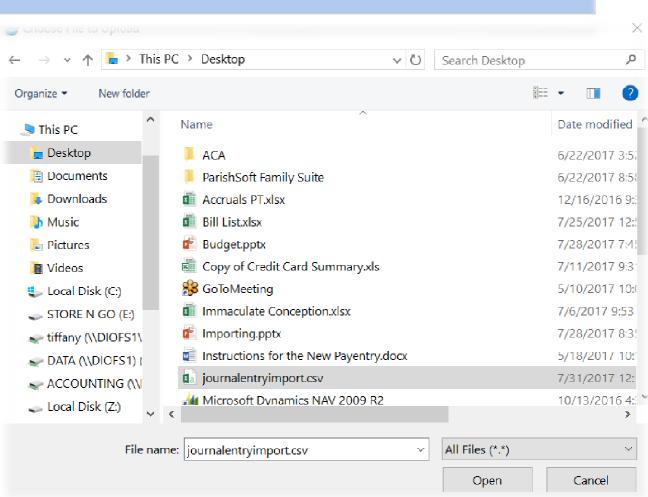

endor Template**



Vendor Name (required)

Check Name (If different from

vendor name)

Address Line 1

Address Line 2

City

State

Country

Zip Code

**Account Number** 

Contact

**Phone Number** 

Cell Phone

Fax

**Email** 

Tax ID

1099 Flag (TRUE or FALSE)



### **Fixed Asset Template**



**Asset Name** 

Description

Asset ID

**Asset Category** 

**Entity** 

**Date Acquired** 

Cost



### **Tips for Importing**

- Journal Entry and Payroll Import make sure amount column totals zero
- Make sure formatting of the columns has not changed
- There are no "," in the file
- Save file as a .csv







## Importing Journal Entries, Deposit or Payroll

- Ledgers and Payables
  - –Process
    - Import Journal Entry
    - Import Deposit
    - Import Payroll





## Import Journal Entry



## **Import Journal Entry**







## **Import Journal Entry**







#### 

| 3 | # | Account                                       | Debit | Credit | Comment                   | Project  |
|---|---|-----------------------------------------------|-------|--------|---------------------------|----------|
| × | 1 | 4000.00.10CHU: Offertory I-10-105-100-4000-00 | 62.34 | 0.00   | Reclass Coffee and Donuts | ~        |
| × | 2 | 4035.00.10CHU: Coffee & Donuts I-10-105-100-4 | 0.00  | 62.34  | Reclass Coffee and Donuts | <b>~</b> |
| × | 3 | <u> </u>                                      |       |        |                           | ~        |
|   |   | Total:                                        | 62 34 | 62 34  |                           |          |

#### More Lines





|   | # | Accou