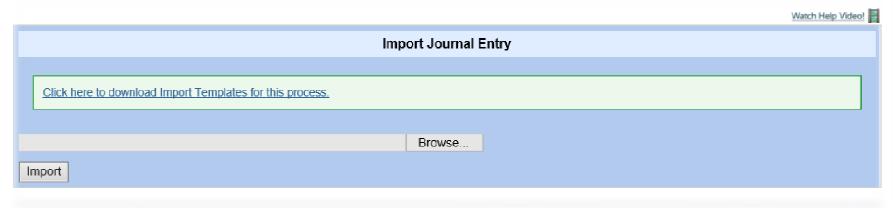

# Importing and Exporting in ParishSOFT Accounting

## Karen Kasenow-Johnson ParishSOFT





### What we will cover...

- Overview
- Organizational Imports
- Consolidation Manager



## What is importing?

 The ability to bring a file from CSV/Excel into ParishSOFT Accounting





## Why is importing more efficient?

- Simplify creating transactions
- Automate outside payroll importing
- Reduce errors
- Enter multiple transactions at a time









## **Importing Templates**

- Excel templates
  - Ledgers and Payable
    - Process
      - -Import Journal Entry, Deposit, Payroll, Vendor





## **Journal Entry Template**



### **Deposit Template**



### **Payroll Template**



### **Vendor Template**



Vendor Name (required)

Check Name (If different from

vendor name)

Address Line 1

Address Line 2

City

State

Country

Zip Code

**Account Number** 

Contact

**Phone Number** 

Cell Phone

Fax

**Email** 

Tax ID

1099 Flag (TRUE or FALSE)



### **Fixed Asset Template**



**Asset Name** 

Description

Asset ID

**Asset Category** 

**Entity** 

**Date Acquired** 

Cost



### **Tips for Importing**

- Journal Entry and Payroll Import make sure amount column totals zero
- Make sure formatting of the columns has not changed
- There are no "," in the file
- Save file as a .csv







## Importing Journal Entries, Deposit or Payroll

- Ledgers and Payables
  - –Process