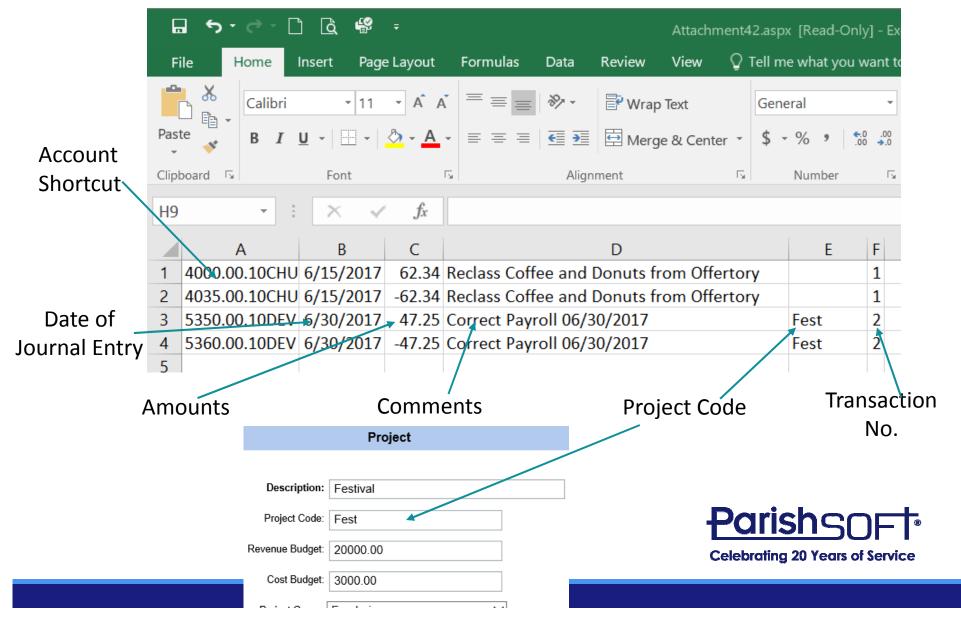

## **Journal Entry Template**

#### 

| 3 | # | Account                                       | Debit | Credit | Comment                   | Project  |
|---|---|-----------------------------------------------|-------|--------|---------------------------|----------|
| × | 1 | 4000.00.10CHU: Offertory I-10-105-100-4000-00 | 62.34 | 0.00   | Reclass Coffee and Donuts | ~        |
| × | 2 | 4035.00.10CHU: Coffee & Donuts I-10-105-100-4 | 0.00  | 62.34  | Reclass Coffee and Donuts | <b>~</b> |
| × | 3 | <u> </u>                                      |       |        |                           | ~        |
|   |   | Total:                                        | 62 34 | 62 34  |                           |          |

#### More Lines

|   | # | Account                                         | Debit | Credit | Comment                    | Project       |
|---|---|-------------------------------------------------|-------|--------|----------------------------|---------------|
| × | 1 | 5350.00.10DEV: Printing - External E-10-150-000 | 47.25 | 0.00   | Correct Payroll 06/30/2017 | FUND:Festival |
| × | 2 | 5360.00.10DEV: Postage E-10-150-000-5360-00     | 0.00  | 47.25  | Correct Payroll 06/30/2017 | FUND:Festival |
| × | 3 | <u>~</u>                                        |       |        |                            | ~             |
|   |   | Total                                           | 47.25 | 47.25  |                            |               |